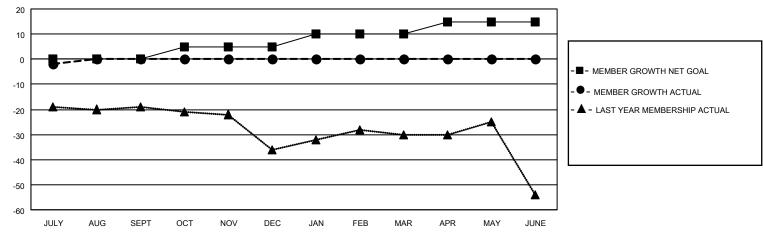

## GOALS AND ACTUAL MEMBERS CUMULATIVE

| DROPPED CLUBS: 0 |   | 3 CLUBS OF 30 ADDED 1 OR MORE<br>NEW MEMBERS | GENDER DISTRIBUTION       |               |    |
|------------------|---|----------------------------------------------|---------------------------|---------------|----|
|                  |   |                                              | MALE                      | 377 (56.27%)  |    |
|                  |   |                                              | FEMALE                    | 293 (43.73%)  |    |
| DROPPED MEMBERS  |   |                                              |                           |               |    |
| DECEASED         | 0 | CLICK HERE FOR CUMULATIVE MEMBERSHIP DATA    | TOTAL FAMILY UNIT MEMBERS |               | 30 |
| CLUB CANCELLED   | 0 |                                              |                           |               | 45 |
| OTHER            | 8 | FAMILY MEMBERS PAYING HALF DUES              |                           | S PAYING HALF | 15 |
| TOTAL            | 8 |                                              | 5023                      |               |    |