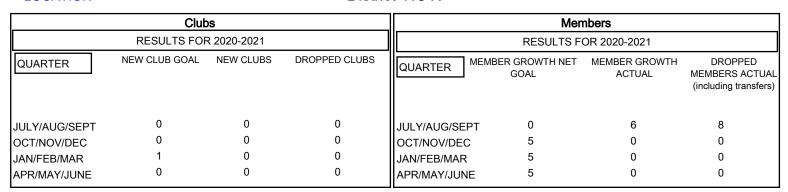

## MONTHLY MEMBERSHIP PROGRESS REPORT

LOCATION TURKEY District 118 K Results as of: 7/31/2020



## GOALS AND ACTUAL NEW CLUBS CUMULATIVE



## GOALS AND ACTUAL MEMBERS CUMULATIVE



| DROPPED CLUBS: 0 |   | 3 CLUBS OF 30 ADDED 1 OR MORE<br>NEW MEMBERS | GENDER DISTRIBUTION       |               |    |
|------------------|---|----------------------------------------------|---------------------------|---------------|----|
|                  |   |                                              | MALE                      | 377 (56.27%)  |    |
|                  |   |                                              | FEMALE                    | 293 (43.73%)  |    |
| DROPPED MEMBERS  |   |                                              |                           |               |    |
| DECEASED         | 0 | CLICK HERE FOR CUMULATIVE MEMBERSHIP DATA    | TOTAL FAMILY UNIT MEMBERS |